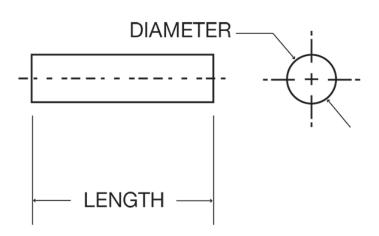

## **Specifications**

| Model            | SP-29A                   |
|------------------|--------------------------|
| Outside Diameter | .0926/.0934"             |
| Length           | .895/.905"               |
| Material         | Unpolished/Sapphire Rods |